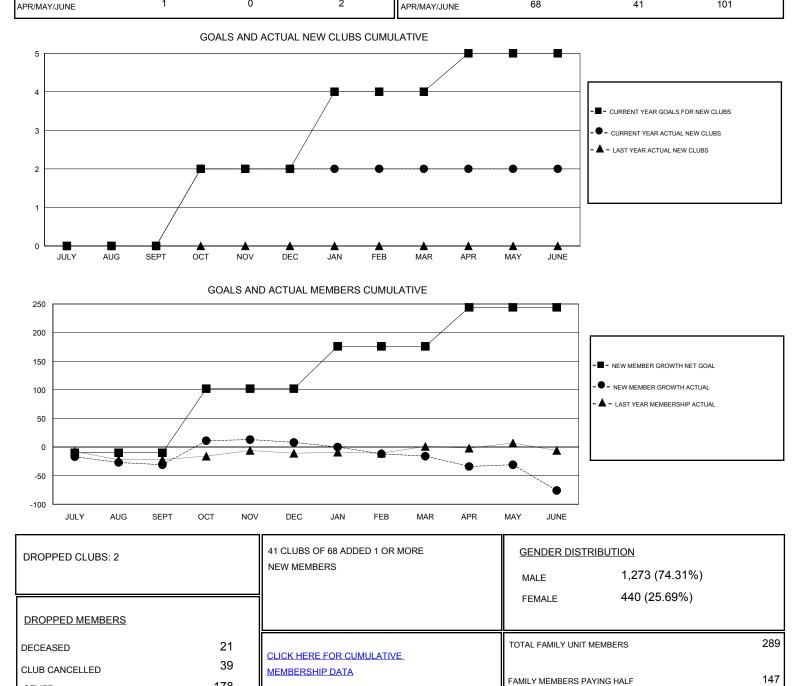

## MONTHLY MEMBERSHIP PROGRESS REPORT

District 37

Results as of: 6/30/2017

| GMT: OPEN             | LOCATION MONTANA |           |               |                       |                                                                |                                                              | GMT CA                                             |
|-----------------------|------------------|-----------|---------------|-----------------------|----------------------------------------------------------------|--------------------------------------------------------------|----------------------------------------------------|
| Clubs                 |                  |           |               | Members               |                                                                |                                                              |                                                    |
| RESULTS FOR 2016-2017 |                  |           |               | RESULTS FOR 2016-2017 |                                                                |                                                              |                                                    |
| QUARTER               | NEW CLUB GOAL    | NEW CLUBS | DROPPED CLUBS | QUARTER               | NEW MEMBER GROWTH<br>NET GOAL (not reinstated<br>or transfers) | NEW MEMBER<br>GROWTH ACTUAL (not<br>reinstated or transfers) | DROPPED<br>MEMBERS ACTUAL<br>(including transfers) |
| JULY/AUG/SEPT         | 0                | 0         | 0             | JULY/AUG/SEPT         | -10                                                            | 20                                                           | 51                                                 |
| OCT/NOV/DEC           | 2                | 2         | 0             | OCT/NOV/DEC           | 112                                                            | 78                                                           | 39                                                 |
| JAN/FEB/MAR           | 2                | 0         | 0             | JAN/FEB/MAR           | 74                                                             | 23                                                           | 47                                                 |
| APR/MAY/JUNE          | 1                | 0         | 2             | APR/MAY/JUNE          | 68                                                             | 41                                                           | 101                                                |